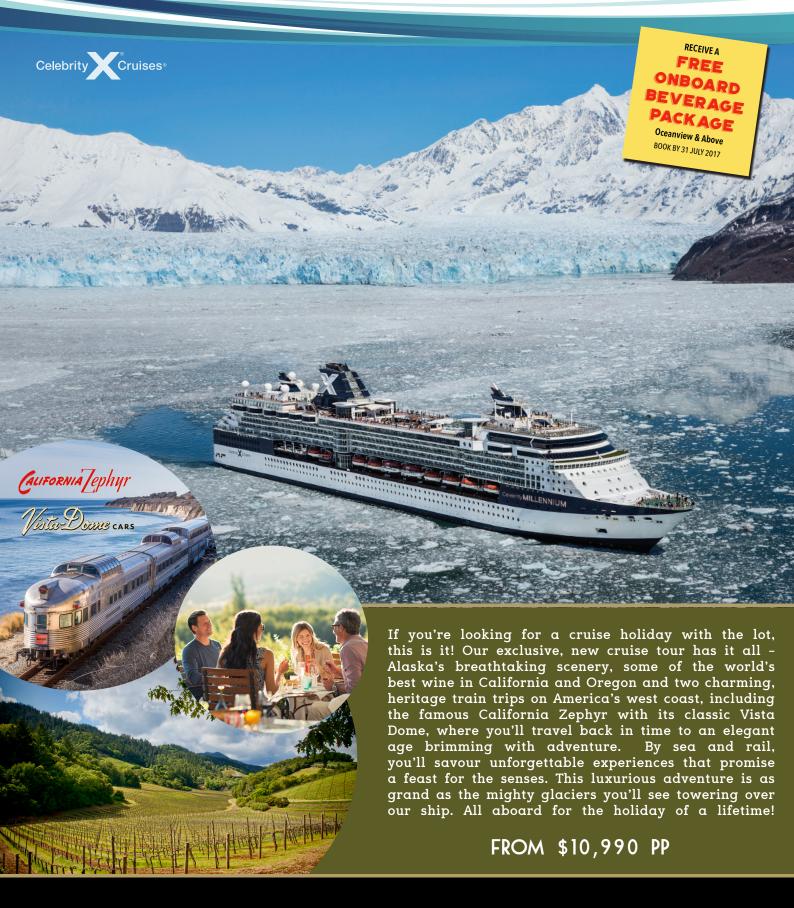

JOURNEY TO ALASKA & THE PACIFIC NORTHWEST A Voyage to the Vineyards *featuring* the California Zephyr

June 2018

## YOUR HOLIDAY FARES

| <b>CELEBRITY MILLENNIUM</b><br>California Zephyr | TWIN<br>Bedroom | <b>SINGLE</b><br>Roomette |  |
|--------------------------------------------------|-----------------|---------------------------|--|
| Inside                                           | \$10,990        | \$13,990                  |  |
| Oceanview                                        | \$11,790        | \$15,490                  |  |
| Balcony                                          | \$12,690        | \$17,490                  |  |
| Concierge Class                                  | \$13,090        | \$17,990                  |  |
| AquaClass                                        | \$13,290        | \$18,290                  |  |