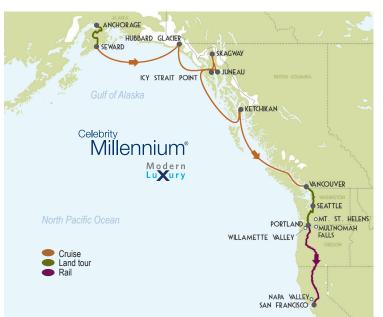

## JUNE 2018 YOUR HOLIDAY ITINERARY

| JUNE 2018 |                                                                                                                        |                    |            |
|-----------|------------------------------------------------------------------------------------------------------------------------|--------------------|------------|
| THU 28    | Fly from Australia to Anchorage - USA                                                                                  |                    | er to your |
|           | hotel with the rest of the day at leisure                                                                              | <i>.</i>           |            |
|           | Overnight: Lakefront Anchorage Hotel                                                                                   |                    |            |
| FRI 29    | Anchorage to Seward - This morning                                                                                     | g board            | a private  |
|           | coach transfer to Seward and on                                                                                        | ARR                | DEP        |
|           | arrival board Celebrity Millennium.                                                                                    |                    | 8pm        |
| SAT 30    | Hubbard Glacier (scenic cruising)                                                                                      |                    |            |
| JULY 2018 |                                                                                                                        |                    |            |
| SUN 01    | <b>Juneau</b> - Alaska                                                                                                 | 9am                | 9pm        |
| MON 02    | Skagway - Alaska                                                                                                       | 7am                | 8.30pm     |
| TUE 03    | Icy Strait Point - Alaska                                                                                              | 6.30am             | 3pm        |
| WED 04    | Ketchikan - Alaska                                                                                                     | 9am                | 6pm        |
| THU 05    | Inside Passage (scenic cruising)                                                                                       | _                  |            |
| FRI 06    | Vancouver - Canada                                                                                                     | 7am                |            |
|           | Disembark Celebrity Millennium and                                                                                     |                    |            |
|           | enjoy a sightseeing tour of Vancouver including Canada                                                                 |                    |            |
|           | Place, Robson Street, Chinatown and Gastown.                                                                           |                    |            |
| CAT 07    | Overnight: Georgian Court Hotel (or similar) (B)                                                                       |                    |            |
| SAT 07    | Vancouver to Seattle - United States                                                                                   |                    |            |
|           | Join your coach for a scenic transfer to Seattle. Check in to your hotel with the afternoon at leisure. Dinner tonight |                    |            |
|           | at the spectacular and unique Space N                                                                                  |                    | ertonignt  |
|           | Overnight: Hotel Max (or similar) (B,D)                                                                                | eeule.             |            |
| SUN 08    | Seattle to Portland - Enjoy a half day                                                                                 | sightso            | eina tour  |
| 3011 00   | of Seattle including Pioneer Square, F                                                                                 |                    |            |
|           | and the Boeing aircraft factory. Enjoy                                                                                 |                    |            |
|           | restaurant, then drive to Portland.                                                                                    | ,                  |            |
|           | Overnight: Hotel Modera (or similar) (B                                                                                | .L)                |            |
| MON 09    | <b>Portland</b> - Full day tour to the Willamette Valley wine                                                          |                    |            |
|           | region including winery visits, tastings and lunch.                                                                    |                    |            |
|           | Overnight: Hotel Modera (or similar) (B                                                                                |                    |            |
| TUE 10    | Portland - Sightseeing tour today to the Mount St. Helens                                                              |                    |            |
|           | Johnston Ridge Observatory where you will learn about                                                                  |                    |            |
|           | the 1980 eruption. Lunch at a local restaurant followed                                                                |                    |            |
|           | by a short stop at the spectacular Multr                                                                               |                    | alls.      |
|           | Overnight: Hotel Modera (or similar) (B                                                                                |                    |            |
| WED 11    | Portland to San Francisco - Morning at leisure. After lunch                                                            |                    |            |
|           | board your private California Zephyr rail car. Sit back and                                                            |                    |            |
|           | relax in either the Observation Lounge, Vista Dome or                                                                  |                    |            |
|           | your private room as you take in the mountain views of                                                                 |                    |            |
|           | the Cascade Ranges.                                                                                                    |                    |            |
| TUU 40    | Overnight: California Zephyr (B,L,D)                                                                                   | <u></u>            |            |
| THU 12    | San Francisco - Enjoy breakfast as y                                                                                   | Su conti           | nue your   |
|           | journey through northern California<br>Oakland disembark the California Zep                                            | a. On a<br>hurrand | arrival at |
|           | coach for a San Francisco city tour inclu                                                                              |                    |            |
|           | Marin Headlands for views over the Go                                                                                  |                    |            |
|           |                                                                                                                        |                    | .е впаде.  |
| FRI 13    | Overnight: Hilton Union Square (or sim<br>San Francisco - Full day tour to the Na                                      |                    | Transfor   |
| FRETS     | to your ferry for a ride across San Franc                                                                              |                    |            |
|           | where you will join the Napa Valley V                                                                                  |                    |            |
|           | hour winery and wine tasting experience                                                                                |                    |            |
|           | Overnight: Hilton Union Square (or sim                                                                                 |                    | )          |
| SAT 14    | San Francisco - Transfer to the airport fo                                                                             |                    |            |
| 0, (1 1 7 | to Australia (B)                                                                                                       | , - <u>.</u>       |            |
| SUN 15    | In flight                                                                                                              |                    |            |
| MON 16    | Arrive Australia                                                                                                       |                    |            |
|           |                                                                                                                        |                    |            |