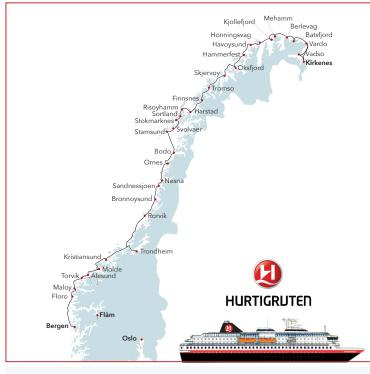

## QUEST FOR THE NORTHERN LIGHTS

including Bergen to Kirkenes aboard **ms Nordkapp**March 2019

| MAR 2019 | YOUR HOLIDAY ITINERARY                                                                                                   |  |  |
|----------|--------------------------------------------------------------------------------------------------------------------------|--|--|
| MON 04   | Fly from Australia to Oslo, Norway                                                                                       |  |  |
| TUE 05   | Oslo - Transfer to your hotel. Afternoon at leisure. Welcome                                                             |  |  |
| .02 03   | dinner tonight at your hotel                                                                                             |  |  |
|          | Overnight: Thon Hotel Terminus (or similar) (D)                                                                          |  |  |
| WED 06   |                                                                                                                          |  |  |
| **LD 00  |                                                                                                                          |  |  |
|          | Overnight: Thon Hotel Terminus (or similar) (B)                                                                          |  |  |
| THII 07  | Oslo to Flåm - Board your Bergen Railway journey to Myrdal On arrival in Myrdal change trains to Flåm Railway. Overnight |  |  |
| 1110 07  |                                                                                                                          |  |  |
|          | Flåmsbrygga Hotel (or similar) (B,D)                                                                                     |  |  |
| FRI 08   | Flåm to Bergen - Your tour continues with a fjord cruise and                                                             |  |  |
| 11(100   | coach to Voss then rejoin your train to Bergen. Overnight                                                                |  |  |
|          | Radisson Blu Royal Hotel (or similar) (B,D)                                                                              |  |  |
| SAT 09   | Bergen - Half-day walking tour of Bergen including the fish                                                              |  |  |
| 3/1 09   | market, St Mary's Church, Hanseatic Museum and Brygge                                                                    |  |  |
|          | Harbour. Overnight: Radisson Blu Royal Hotel (or similar) (B)                                                            |  |  |
| SUN 10   | <b>Bergen</b> - Day at leisure to explore. Afternoon transfer to                                                         |  |  |
| 501110   | Hurtigruten terminal. Embark and sail north from Bergen along                                                            |  |  |
|          | the Hjeltefjord aboard ms Nordkapp. (B,D)                                                                                |  |  |
| MON 11   | Ålesund - Today gives you a chance to admire the breathtaking                                                            |  |  |
|          | beauty of the Nordfjord. Sailing past the West Cape, briefly                                                             |  |  |
|          | sail into open sea for Ålesund - a town renowned for its Art                                                             |  |  |
|          | Nouveau architecture. (B,L,D)                                                                                            |  |  |
| TUE 12   | Trondheim - Spend the morning in Norway's third largest city,                                                            |  |  |
|          | Trondheim. The afternoon is spent sailing past charming isl                                                              |  |  |
|          | and rocky outcrops. After sailing through the narrow Stokksund,                                                          |  |  |
|          | arrive at Rørvik. (B,L,D)                                                                                                |  |  |
| WED 13   | Arctic Circle and Lofoten Islands - Near Ørnes see Svartisen,                                                            |  |  |
|          | Norway's second largest glacier. Visit Bodø then sail through                                                            |  |  |
|          | the narrow Raftsund where the Captain will show his skills while                                                         |  |  |
|          | sailing into the narrow Trollfjord before carefully turning the                                                          |  |  |
|          | ship around and sailing out again. (B,L,D)                                                                               |  |  |
| THU 14   | Tromsø - After sailing on the open sea, set course for Senja,                                                            |  |  |
|          | followed by Finnsnes, just in time for lunch. The ship continues                                                         |  |  |
|          | to Tromsø for a prolonged stay. After Tromsø, you are now in                                                             |  |  |
|          | the area where you have the best chance of seeing the Northern                                                           |  |  |
| EDI :-   | Lights. (B,L,D)                                                                                                          |  |  |
| FRI 15   | North Cape, Crossing the 71st Parallel - After brief early                                                               |  |  |
|          | stops in Hammerfest and Havøysund, arrive in Honningsvåg,                                                                |  |  |
|          | the gateway to the spectacular North Cape, the northern most                                                             |  |  |
| SAT 16   | point in Europe. (B,L,D)                                                                                                 |  |  |
| 3A1 16   | <b>Kirkenes</b> - Arrive in Vadsø early in the morning followed by Kirkenes just after breakfast. Disembark ms Nordkapp. |  |  |
|          | Transfer to your hotel and enjoy a welcome drink in the                                                                  |  |  |
|          | ice bar. This afternoon, enjoy a 'Meet the Reindeers                                                                     |  |  |
|          | Experience' and 'Husky Fun' tour. Enjoy dinner at the                                                                    |  |  |
|          | hotel and afterwards hunt for the Northern Lights                                                                        |  |  |
|          | Overnight: SnowHotel (in a unique ice igloo) (B,D)                                                                       |  |  |
| CLINIAT  | Violance to Oale Transfer to Ville 1 (1)                                                                                 |  |  |