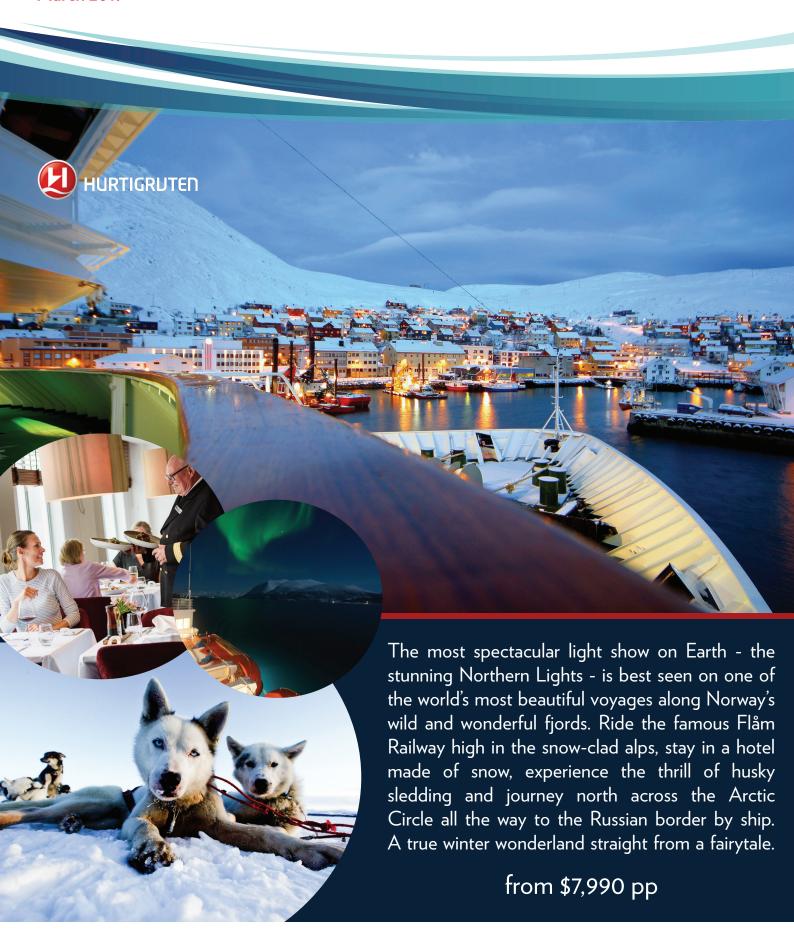

## QUEST FOR THE NORTHERN LIGHTS

including Bergen to Kirkenes aboard **ms Nordkapp**March 2019

| MAR 2019 | YOUR HOLIDAY ITINERARY                                                                                                   |  |  |
|----------|--------------------------------------------------------------------------------------------------------------------------|--|--|
| MON 04   | Fly from Australia to Oslo, Norway                                                                                       |  |  |
| TUE 05   | Oslo - Transfer to your hotel. Afternoon at leisure. Welcome                                                             |  |  |
| .02 03   | dinner tonight at your hotel                                                                                             |  |  |
|          | Overnight: Thon Hotel Terminus (or similar) (D)                                                                          |  |  |
| WED 06   |                                                                                                                          |  |  |
| **LD 00  |                                                                                                                          |  |  |
|          | Overnight: Thon Hotel Terminus (or similar) (B)                                                                          |  |  |
| THII 07  | Oslo to Flåm - Board your Bergen Railway journey to Myrdal On arrival in Myrdal change trains to Flåm Railway. Overnight |  |  |
| 1110 07  |                                                                                                                          |  |  |
|          | Flåmsbrygga Hotel (or similar) (B,D)                                                                                     |  |  |
| FRI 08   | Flåm to Bergen - Your tour continues with a fjord cruise and                                                             |  |  |
| 11(100   | coach to Voss then rejoin your train to Bergen. Overnight                                                                |  |  |
|          | Radisson Blu Royal Hotel (or similar) (B,D)                                                                              |  |  |
| SAT 09   | Bergen - Half-day walking tour of Bergen including the fish                                                              |  |  |
| 3/1 09   | market, St Mary's Church, Hanseatic Museum and Brygge                                                                    |  |  |
|          | Harbour. Overnight: Radisson Blu Royal Hotel (or similar) (B)                                                            |  |  |
| SUN 10   | <b>Bergen</b> - Day at leisure to explore. Afternoon transfer to                                                         |  |  |
| 501110   | Hurtigruten terminal. Embark and sail north from Bergen along                                                            |  |  |
|          | the Hjeltefjord aboard ms Nordkapp. (B,D)                                                                                |  |  |
| MON 11   | Ålesund - Today gives you a chance to admire the breathtaking                                                            |  |  |
|          | beauty of the Nordfjord. Sailing past the West Cape, briefly                                                             |  |  |
|          | sail into open sea for Ålesund - a town renowned for its Art                                                             |  |  |
|          | Nouveau architecture. (B,L,D)                                                                                            |  |  |
| TUE 12   | Trondheim - Spend the morning in Norway's third largest city,                                                            |  |  |
|          | Trondheim. The afternoon is spent sailing past charming isl                                                              |  |  |
|          | and rocky outcrops. After sailing through the narrow Stokksund,                                                          |  |  |
|          | arrive at Rørvik. (B,L,D)                                                                                                |  |  |
| WED 13   | Arctic Circle and Lofoten Islands - Near Ørnes see Svartisen,                                                            |  |  |
|          | Norway's second largest glacier. Visit Bodø then sail through                                                            |  |  |
|          | the narrow Raftsund where the Captain will show his skills while                                                         |  |  |
|          | sailing into the narrow Trollfjord before carefully turning the                                                          |  |  |
|          | ship around and sailing out again. (B,L,D)                                                                               |  |  |
| THU 14   | Tromsø - After sailing on the open sea, set course for Senja,                                                            |  |  |
|          | followed by Finnsnes, just in time for lunch. The ship continues                                                         |  |  |
|          | to Tromsø for a prolonged stay. After Tromsø, you are now in                                                             |  |  |
|          | the area where you have the best chance of seeing the Northern                                                           |  |  |
| EDI :-   | Lights. (B,L,D)                                                                                                          |  |  |
| FRI 15   | North Cape, Crossing the 71st Parallel - After brief early                                                               |  |  |
|          | stops in Hammerfest and Havøysund, arrive in Honningsvåg,                                                                |  |  |
|          | the gateway to the spectacular North Cape, the northern most                                                             |  |  |
| SAT 16   | point in Europe. (B,L,D)                                                                                                 |  |  |
| 3A1 16   | <b>Kirkenes</b> - Arrive in Vadsø early in the morning followed by Kirkenes just after breakfast. Disembark ms Nordkapp. |  |  |
|          | Transfer to your hotel and enjoy a welcome drink in the                                                                  |  |  |
|          | ice bar. This afternoon, enjoy a 'Meet the Reindeers                                                                     |  |  |
|          | Experience' and 'Husky Fun' tour. Enjoy dinner at the                                                                    |  |  |
|          | hotel and afterwards hunt for the Northern Lights                                                                        |  |  |
|          | Overnight: SnowHotel (in a unique ice igloo) (B,D)                                                                       |  |  |
| CLINIAT  | Violance to Oale Transfer to Ville 1 (1)                                                                                 |  |  |