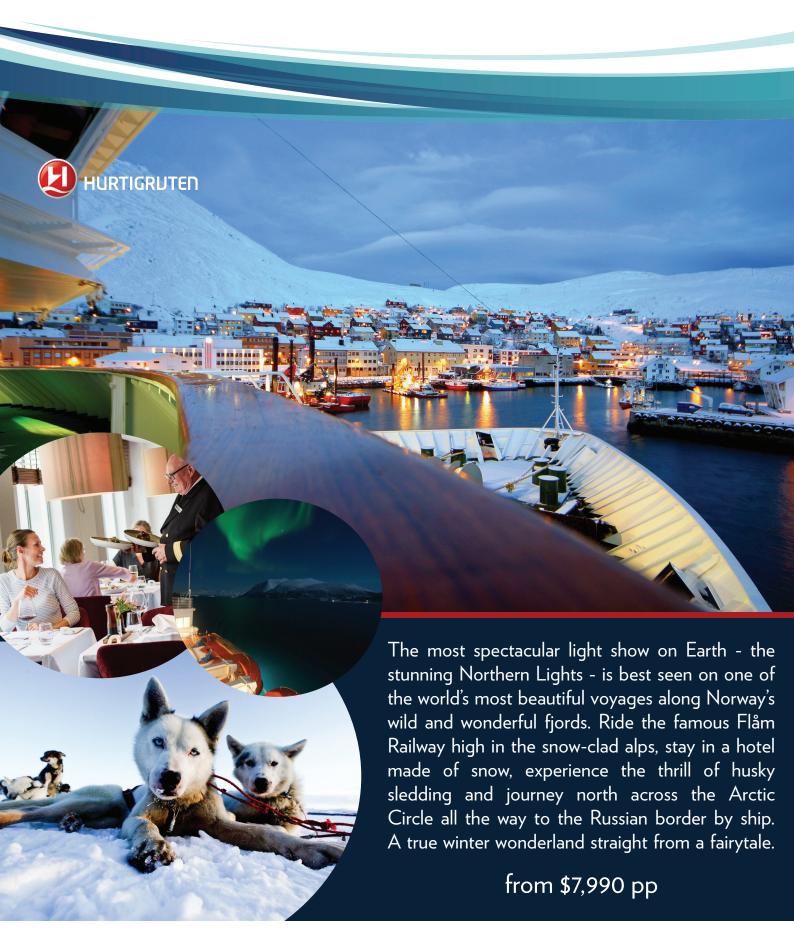

## QUEST FOR THE NORTHERN LIGHTS

including Bergen to Kirkenes aboard **ms Nordlys**March 2019

| *        | NOROUS                                                                                                                         |
|----------|--------------------------------------------------------------------------------------------------------------------------------|
| MAR 2019 | YOUR HOLIDAY ITINERARY                                                                                                         |
| MON 04   | Fly from Australia to Oslo, Norway                                                                                             |
| TUE 05   | Oslo - Transfer to your hotel. Afternoon at leisure. Welcome                                                                   |
|          | dinner tonight at your hotel                                                                                                   |
|          | Overnight: Thon Hotel Terminus (or similar) (D)                                                                                |
| WED 06   | Oslo - Half-day sightseeing tour including Holmenkollen Ski-                                                                   |
|          | Jump, Vigeland Sculpture Park, Viking Ships and Kon-Tiki raft                                                                  |
|          | Overnight: Thon Hotel Terminus (or similar) (B)                                                                                |
| THU 07   | Oslo to Flåm - Board your Bergen Railway journey to Myrdal.                                                                    |
|          | On arrival in Myrdal change trains to Flåm Railway. Overnight:                                                                 |
| ===      | Flåmsbrygga Hotel (or similar) (B,D)                                                                                           |
| FRI 08   | Flam to Bergen - Your tour continues with a fjord cruise and                                                                   |
|          | coach to Voss then rejoin your train to Bergen. Overnight:                                                                     |
| CAT      | Radisson Blu Royal Hotel (or similar) (B,D)                                                                                    |
| SAT 09   | Bergen - Half-day walking tour of Bergen including the fish                                                                    |
|          | market, St Mary's Church, Hanseatic Museum and Bryggen                                                                         |
| SUN 10   | Harbour. Overnight: Radisson Blu Royal Hotel (or similar) (B)                                                                  |
| 3014 10  | <b>Bergen</b> - Day at leisure to explore. Afternoon transfer to Hurtigruten terminal. Embark and sail north from Bergen along |
|          | the Hjeltefjord aboard ms Nordlys. (B,D)                                                                                       |
| MON 11   | Ålesund - Today gives you a chance to admire the breathtaking                                                                  |
| 1.101111 | beauty of the Nordfjord. Sailing past the West Cape, briefly                                                                   |
|          | sail into open sea for Ålesund - a town renowned for its Art                                                                   |
|          | Nouveau architecture. (B,L,D)                                                                                                  |
| TUE 12   | Trondheim - Spend the morning in Norway's third largest city,                                                                  |
|          | Trondheim. The afternoon is spent sailing past charming islets                                                                 |
|          | and rocky outcrops. After sailing through the narrow Stokksund,                                                                |
|          | arrive at Rørvik. (B,L,D)                                                                                                      |
| WED 13   | Arctic Circle and Lofoten Islands - Near Ørnes see Svartisen,                                                                  |
|          | Norway's second largest glacier. Visit Bodø then sail through                                                                  |
|          | the narrow Raftsund where the Captain will show his skills while                                                               |
|          | sailing into the parrow Trollfiord before carefully turning the                                                                |