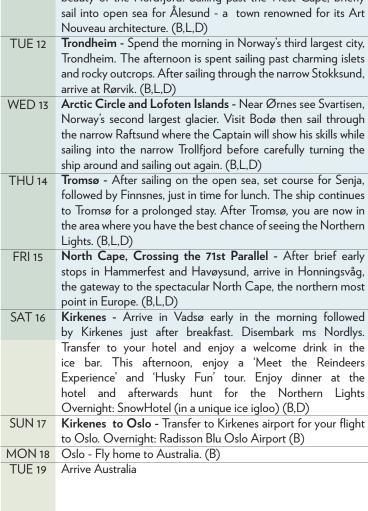

## QUEST FOR THE NORTHERN LIGHTS

including Bergen to Kirkenes aboard **ms Nordlys**March 2019

| *        | NOROUS                                                                                                                         |
|----------|--------------------------------------------------------------------------------------------------------------------------------|
| MAR 2019 | YOUR HOLIDAY ITINERARY                                                                                                         |
| MON 04   | Fly from Australia to Oslo, Norway                                                                                             |
| TUE 05   | Oslo - Transfer to your hotel. Afternoon at leisure. Welcome                                                                   |
|          | dinner tonight at your hotel                                                                                                   |
|          | Overnight: Thon Hotel Terminus (or similar) (D)                                                                                |
| WED 06   | Oslo - Half-day sightseeing tour including Holmenkollen Ski-                                                                   |
|          | Jump, Vigeland Sculpture Park, Viking Ships and Kon-Tiki raft                                                                  |
|          | Overnight: Thon Hotel Terminus (or similar) (B)                                                                                |
| THU 07   | Oslo to Flåm - Board your Bergen Railway journey to Myrdal.                                                                    |
|          | On arrival in Myrdal change trains to Flåm Railway. Overnight:                                                                 |
| ===      | Flåmsbrygga Hotel (or similar) (B,D)                                                                                           |
| FRI 08   | Flam to Bergen - Your tour continues with a fjord cruise and                                                                   |
|          | coach to Voss then rejoin your train to Bergen. Overnight:                                                                     |
| CAT      | Radisson Blu Royal Hotel (or similar) (B,D)                                                                                    |
| SAT 09   | Bergen - Half-day walking tour of Bergen including the fish                                                                    |
|          | market, St Mary's Church, Hanseatic Museum and Bryggen                                                                         |
| SUN 10   | Harbour. Overnight: Radisson Blu Royal Hotel (or similar) (B)                                                                  |
| 3014 10  | <b>Bergen</b> - Day at leisure to explore. Afternoon transfer to Hurtigruten terminal. Embark and sail north from Bergen along |
|          | the Hjeltefjord aboard ms Nordlys. (B,D)                                                                                       |
| MON 11   | Ålesund - Today gives you a chance to admire the breathtaking                                                                  |
| 1.101111 | beauty of the Nordfjord. Sailing past the West Cape, briefly                                                                   |
|          | sail into open sea for Ålesund - a town renowned for its Art                                                                   |
|          | Nouveau architecture. (B,L,D)                                                                                                  |
| TUE 12   | Trondheim - Spend the morning in Norway's third largest city,                                                                  |
|          | Trondheim. The afternoon is spent sailing past charming islets                                                                 |
|          | and rocky outcrops. After sailing through the narrow Stokksund,                                                                |
|          | arrive at Rørvik. (B,L,D)                                                                                                      |
| WED 13   | Arctic Circle and Lofoten Islands - Near Ørnes see Svartisen,                                                                  |
|          | Norway's second largest glacier. Visit Bodø then sail through                                                                  |
|          | the narrow Raftsund where the Captain will show his skills while                                                               |
|          | sailing into the parrow Trollfiord before carefully turning the                                                                |