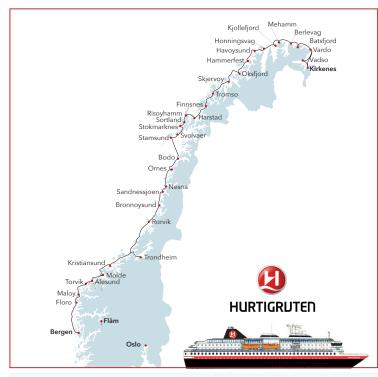

## QUEST FOR THE NORTHERN LIGHTS

including Bergen to Kirkenes aboard **ms Nordlys**March 2019

| *        | NOROUS                                                                                                                         |
|----------|--------------------------------------------------------------------------------------------------------------------------------|
| MAR 2019 | YOUR HOLIDAY ITINERARY                                                                                                         |
| MON 04   | Fly from Australia to Oslo, Norway                                                                                             |
| TUE 05   | Oslo - Transfer to your hotel. Afternoon at leisure. Welcome                                                                   |
|          | dinner tonight at your hotel                                                                                                   |
|          | Overnight: Thon Hotel Terminus (or similar) (D)                                                                                |
| WED 06   | Oslo - Half-day sightseeing tour including Holmenkollen Ski-                                                                   |
|          | Jump, Vigeland Sculpture Park, Viking Ships and Kon-Tiki raft                                                                  |
|          | Overnight: Thon Hotel Terminus (or similar) (B)                                                                                |
| THU 07   | Oslo to Flåm - Board your Bergen Railway journey to Myrdal.                                                                    |
|          | On arrival in Myrdal change trains to Flåm Railway. Overnight:                                                                 |
| ===      | Flåmsbrygga Hotel (or similar) (B,D)                                                                                           |
| FRI 08   | Flam to Bergen - Your tour continues with a fjord cruise and                                                                   |
|          | coach to Voss then rejoin your train to Bergen. Overnight:                                                                     |
| CAT      | Radisson Blu Royal Hotel (or similar) (B,D)                                                                                    |
| SAT 09   | Bergen - Half-day walking tour of Bergen including the fish                                                                    |
|          | market, St Mary's Church, Hanseatic Museum and Bryggen                                                                         |
| SUN 10   | Harbour. Overnight: Radisson Blu Royal Hotel (or similar) (B)                                                                  |
| 3014 10  | <b>Bergen</b> - Day at leisure to explore. Afternoon transfer to Hurtigruten terminal. Embark and sail north from Bergen along |
|          | the Hjeltefjord aboard ms Nordlys. (B,D)                                                                                       |
| MON 11   | Ålesund - Today gives you a chance to admire the breathtaking                                                                  |
| 1.101111 | beauty of the Nordfjord. Sailing past the West Cape, briefly                                                                   |
|          | sail into open sea for Ålesund - a town renowned for its Art                                                                   |
|          | Nouveau architecture. (B,L,D)                                                                                                  |
| TUE 12   | Trondheim - Spend the morning in Norway's third largest city,                                                                  |
|          | Trondheim. The afternoon is spent sailing past charming islets                                                                 |
|          | and rocky outcrops. After sailing through the narrow Stokksund,                                                                |
|          | arrive at Rørvik. (B,L,D)                                                                                                      |
| WED 13   | Arctic Circle and Lofoten Islands - Near Ørnes see Svartisen,                                                                  |
|          | Norway's second largest glacier. Visit Bodø then sail through                                                                  |
|          | the narrow Raftsund where the Captain will show his skills while                                                               |
|          | sailing into the parrow Trollfiord before carefully turning the                                                                |