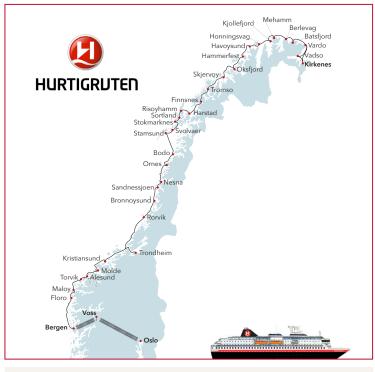

Overnight: Grand Hotel Terminus (or similar) (B)

SAT 14 Bergen - Receive a Bergen City Card providing free entrance or discounts on over 30 museums and attractions, plus travel free on Light Rail and buses. Afternoon transfer to Hurtigruten terminal. Embark and sail north from Bergen along the Hjeltefjord aboard ms Trollfjord. (B,D)

SUN 15 Ålesund - Today gives you a chance to admire the breathtaking beauty of the Nordfjord. Sailing past the West Cape, briefly sail into open sea for Ålesund - a town renowned for its Art Nouveau architecture. (B,L,D)

MON 16 Trondheim - Spend the morning in Norway's third largest city, Trondheim. The afternoon is spent sailing past charming islets and rocky outcrops. After sailing through the narrow Stokksund, arrive at Rørvik. (B,L,D)

TUE 17 Arctic Circle and Lofoten Islands - Near Ørnes see Svartisen, Norway's second largest glacier. Visit Bodø then sail through the narrow Raftsund where the Captain will show his skills while sailing into the Trollfjord and turn around before sailing out again. (B,L,D)

WED 18 Tromsø - After sailing on the open sea, set course for Senja, followed by Finnsnes, just in time for lunch. The ship continues to Tromsø for a prolonged stay. After Tromsø, you are now in the area where you have the best chance of seeing the Northern Lights. (B,L,D)

THU 19 North Cape, Crossing the 71st Parallel - After brief early stops in Hammerfest and Havøysund, arrive in Honningsvåg, the gateway to the spectacular North Cape, the northern most point in Europe. Tour included. (B,L,D)

FRI 20 Kirkenes - Arrive in Vadsø early in the morning followed by Kirkenes just after breakfast. Disembark ms Trollfjord.

Transfer to your hotel and enjoy a welcome drink in the ice bar. This afternoon, enjoy a 'Meet the Reindeers Experience' and 'Husky Fun' Dog Sledding tour. Enjoy dinner at the hotel and afterwards hunt for the Northern Lights Tour. Overnight: SnowHotel (in a unique ice igloo) (B,D)