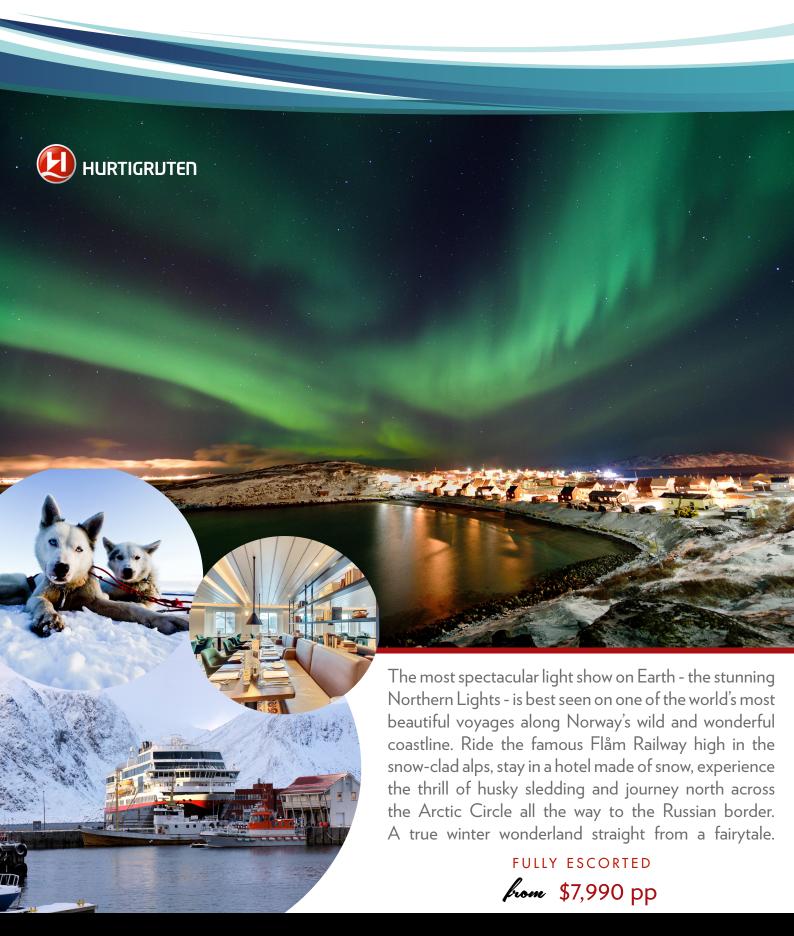

WED 18 Tromsø - After sailing on the open sea, set course for Senja, followed by Finnsnes, just in time for lunch. The ship continues to Tromsø for a prolonged stay. After Tromsø, you are now in the area where you have the best chance of seeing the Northern Lights. (B,L,D)

THU 19 North Cape, Crossing the 71st Parallel - After brief early stops in Hammerfest and Havøysund, arrive in Honningsvåg, the gateway to the spectacular North Cape, the northern most point in Europe. Tour included. (B,L,D)

FRI 20 Kirkenes - Arrive in Vadsø early in the morning followed by Kirkenes just after breakfast. Disembark ms Trollfjord.

Transfer to your hotel and enjoy a welcome drink in the ice bar. This afternoon, enjoy a 'Meet the Reindeers Experience' and 'Husky Fun' Dog Sledding tour. Enjoy dinner at the hotel and afterwards hunt for the Northern Lights Tour. Overnight: SnowHotel (in a unique ice igloo) (B,D)