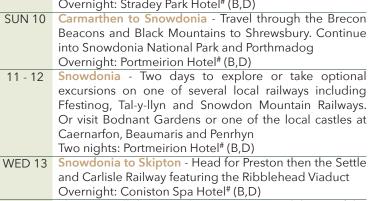

## BRITISH ISLES RAIL & SAIL

featuring cruising aboard Regal Princess  $May\ 2020$ 

| MAY 2020 | YOUR HOLIDAY ITINERARY                                         |  |  |  |
|----------|----------------------------------------------------------------|--|--|--|
| TUE 05   | Fly from Australia to London - England                         |  |  |  |
| WED 06   | <b>London</b> - transfer to your hotel. Rest of day at leisure |  |  |  |
|          | Overnight: Royal Horseguards Hotel#                            |  |  |  |
| THU 07   | London to Dartmouth - Depart London Victoria for a             |  |  |  |
|          | stop at Salisbury before travelling the famous Dawlish         |  |  |  |
|          | Sea Wall with its views of the English Channel. Join the       |  |  |  |
|          | Dartmouth Steam Railway for Kingswear                          |  |  |  |
|          | Overnight: Dartmouth Marina Hotel# (BR,D)                      |  |  |  |
| FRI 08   | Dartmouth - day at leisure or optional excursions              |  |  |  |
|          | including Darmouth Steam Railway                               |  |  |  |
|          | Overnight: Dartmouth Marina Hotel# (B,D)                       |  |  |  |
| SAT 09   | Dartmouth to Carmarthen - rejoin train and head for a          |  |  |  |
|          | stop in Gloucester then Carmarthen                             |  |  |  |
|          | Overnight: Stradey Park Hotel# (B,D)                           |  |  |  |
| SUN 10   | Carmarthen to Snowdonia - Travel through the Brecon            |  |  |  |
|          | Beacons and Black Mountains to Shrewsbury. Continue            |  |  |  |

THU 14 Skipton - Full day to explore or visit Haworth home of the Bronte Family. Options to travel on local railways such as the Wensleydale, Keighley or Worth Valley Railways Overnight: Coniston Spa Hotel# (B,D)

FRI 15 Skipton to London - Travel through the heart of England past Leeds and Sheffield to London Victoria. Disembark your train and make your way to your hotel

Overnight: Royal Horseguards Hotel# (or similar) (B,L,D)