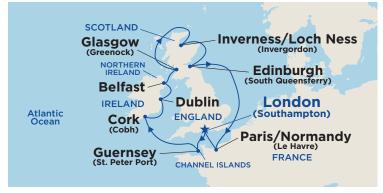

|        | your train and make your way to your noter |            |           |  |  |
|--------|--------------------------------------------|------------|-----------|--|--|
|        | Overnight: Royal Horseguards Hotel# (      | or similar | ) (B,L,D) |  |  |
| SAT 16 | <b>London to Southampton</b> - transfer to | ARR        | DEP       |  |  |
|        | the port to board Regal Princess. (B)      |            | 6pm       |  |  |
| SUN 17 | St. Peter Port - Guernsey                  | 6am        | 5pm       |  |  |
| MON 18 | At Sea                                     |            |           |  |  |
| TUE 19 | Dublin - Ireland                           | 1.30am     | 9.45pm    |  |  |
| WED 20 | Liverpool - England                        | 8am        | 7pm       |  |  |
| THU 21 | Belfast - Nortrhern Ireland                | 8am        | 9pm       |  |  |
| FRI 22 | Greenock (Glasgow) - Scotland              | 7am        | 6pm       |  |  |
| SAT 23 | At Sea                                     |            |           |  |  |
| SUN 24 | Invergordon - Scotland                     | 7am        | 6pm       |  |  |
| MON 25 | South Queensferry - Scotland               | 7am        | 7pm       |  |  |
| TUE 26 | At Sea                                     |            |           |  |  |
| WED 27 | Le Havre - France                          | 7am        | 8pm       |  |  |
| THU 28 | Southampton to London - England            | 5am        |           |  |  |
|        | disembark Regal Princess and transfe       | er to your | Londor    |  |  |
|        | Hotel. Rest of day at leisure              |            |           |  |  |