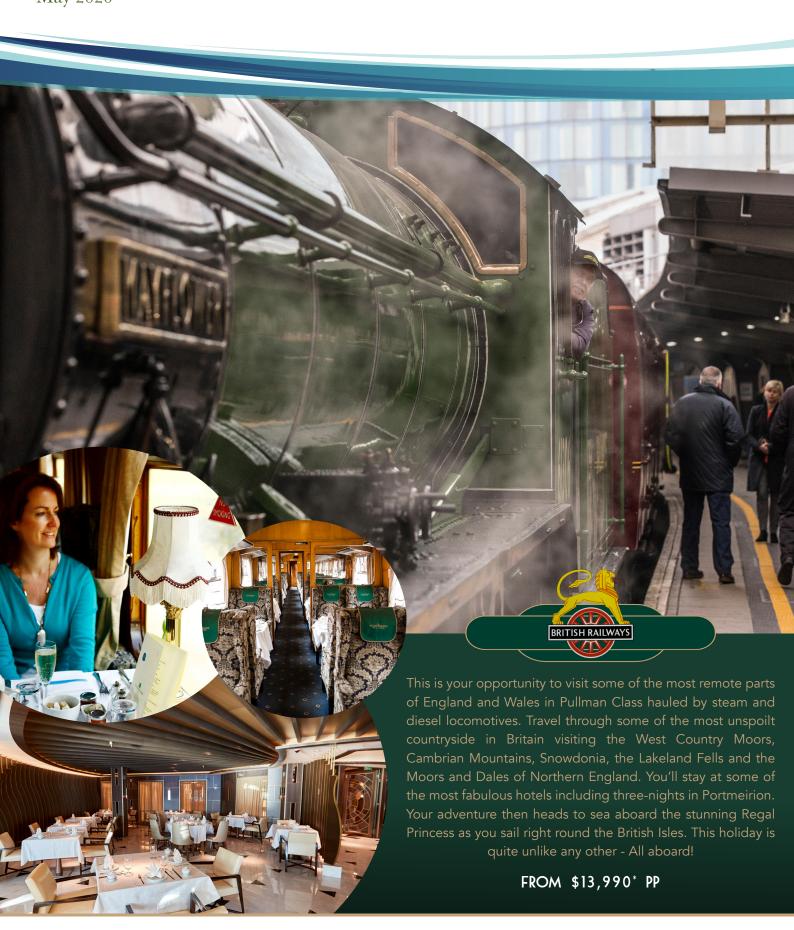

## BRITISH ISLES RAIL & SAIL

featuring cruising aboard Regal Princess  $May\ 2020$ 

| MAY 2020 | YOUR HOLIDAY ITINERARY                                         |  |  |  |
|----------|----------------------------------------------------------------|--|--|--|
| TUE 05   | Fly from Australia to London - England                         |  |  |  |
| WED 06   | <b>London</b> - transfer to your hotel. Rest of day at leisure |  |  |  |
|          | Overnight: Royal Horseguards Hotel#                            |  |  |  |
| THU 07   | London to Dartmouth - Depart London Victoria for a             |  |  |  |
|          | stop at Salisbury before travelling the famous Dawlish         |  |  |  |
|          | Sea Wall with its views of the English Channel. Join the       |  |  |  |
|          | Dartmouth Steam Railway for Kingswear                          |  |  |  |
|          | Overnight: Dartmouth Marina Hotel# (BR,D)                      |  |  |  |
| FRI 08   | Dartmouth - day at leisure or optional excursions              |  |  |  |
|          | including Darmouth Steam Railway                               |  |  |  |
|          | Overnight: Dartmouth Marina Hotel# (B,D)                       |  |  |  |
| SAT 09   | Dartmouth to Carmarthen - rejoin train and head for a          |  |  |  |
|          | stop in Gloucester then Carmarthen                             |  |  |  |
|          | Overnight: Stradey Park Hotel# (B,D)                           |  |  |  |
| SUN 10   | Carmarthen to Snowdonia - Travel through the Brecon            |  |  |  |
|          | Beacons and Black Mountains to Shrewsbury. Continue            |  |  |  |

## YOUR HOLIDAY INCLUSIONS

- Return economy class airfare from Sydney to London including all taxes and fees. Fares from other cities available
- 4-nights (total) London accommodation with breakfast daily
- 8-night steam and diesel hauled rail tour, in Pullman Class, of England and Wales including accommodation and select meals
- Coach transfers between train and hotels
- Services of on train hosts
- 12-night cruise aboard Regal Princess including all main meals and entertainment
- Private transfers