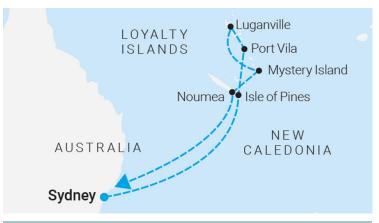

### YOUR HOLIDAY ITINERARY

| OCT 2020 |                                      | ARR    | DEP |
|----------|--------------------------------------|--------|-----|
| SUN 18   | Sydney - Circular Quay               |        | 5pm |
| MON 19   | At Sea                               |        |     |
| TUE 20   | At Sea                               |        |     |
| WED 21   | <b>Isle of Pines</b> , New Caledonia | 7am    | 4pm |
| THU 22   | Port Vila, Vanuatu                   | 10am   | 6pm |
| FRI 23   | Luganville, Vanuatu                  | 7am    | 3pm |
| SAT 24   | Mystery Island, Vanuatu              | 9am    | 5pm |
| SUN 25   | Noumea, New Caledonia                | 8am    | 5pm |
| MON 26   | At Sea                               |        |     |
| TUE 27   | At Sea                               |        |     |
| WED 28   | Sydney - Circular Quay               | 6:30am |     |