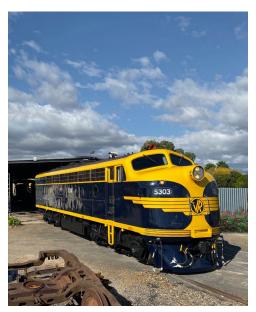

Hotel SAVOY on Little Collins is a stylish and convenient base for exploring Melbourne

Parlor Car aboard the Spirit of Progress is open to all passengers. It is a convivial place to enjoy the

S303 is rests at its home at Seymour, ready for its run with the Spirit of Progress