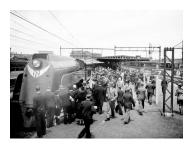

#### Saturday

disembark Sapphire Princess at Circular Quay in Sydney - B

Originally hauled by steam, the Spirit of Progress departs Melbourne with locomotive S302 'Edward Henty' on its inaugural run to Albury in November 1937